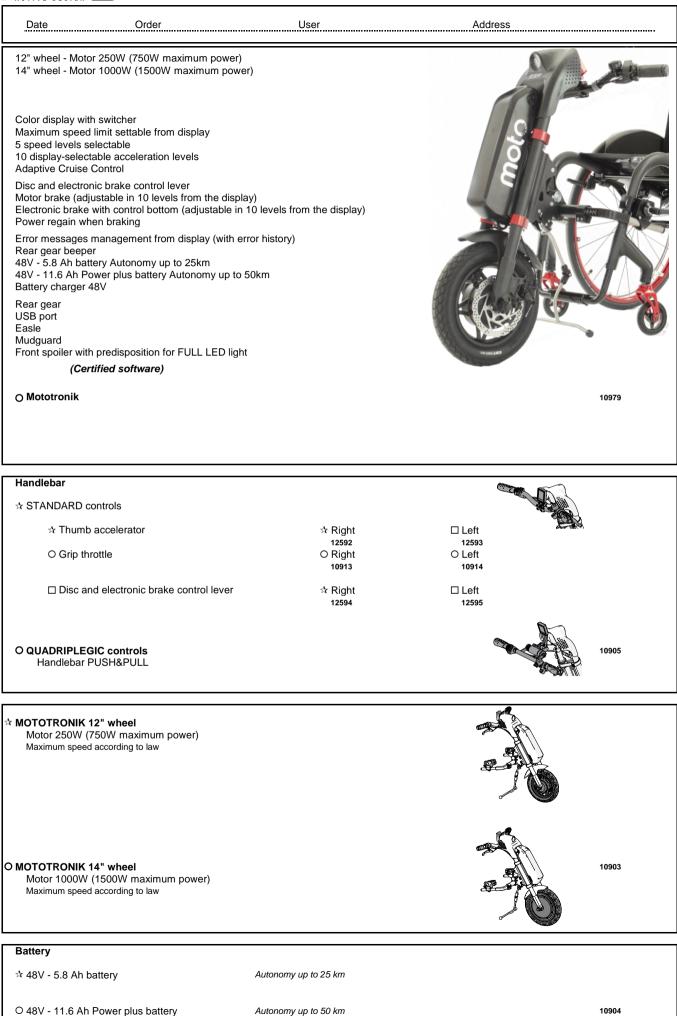

| te                                                                                                                                                                                                                                                                                                                                                                                                                                | Г                                                                                                                                           | rogeo (English)                                                                                   | <b>–</b> – –                                                     |                                                                          |                                                    |                         |
|-----------------------------------------------------------------------------------------------------------------------------------------------------------------------------------------------------------------------------------------------------------------------------------------------------------------------------------------------------------------------------------------------------------------------------------|---------------------------------------------------------------------------------------------------------------------------------------------|---------------------------------------------------------------------------------------------------|------------------------------------------------------------------|--------------------------------------------------------------------------|----------------------------------------------------|-------------------------|
| er                                                                                                                                                                                                                                                                                                                                                                                                                                | (                                                                                                                                           | Company stamp                                                                                     |                                                                  |                                                                          | Rigid fram                                         | e wheelchair            |
| d user wheight (kg)                                                                                                                                                                                                                                                                                                                                                                                                               |                                                                                                                                             |                                                                                                   |                                                                  |                                                                          |                                                    |                         |
| nguage user manual                                                                                                                                                                                                                                                                                                                                                                                                                | Responsible                                                                                                                                 |                                                                                                   |                                                                  |                                                                          |                                                    |                         |
|                                                                                                                                                                                                                                                                                                                                                                                                                                   | L                                                                                                                                           |                                                                                                   |                                                                  |                                                                          |                                                    |                         |
| Wheelchair measu<br>Seat width (LS)<br>The seat width is measured from the outer s<br>For seat enlargement see section enlarg<br>Seat depth (PS)<br>The real seat depth, from the front part of th                                                                                                                                                                                                                                | $\Box$ 33 $\Box$ 36<br>sides of the frame, whil<br>jement of mudguard<br>$\Box$ 35 $\Box$ 37,5                                              | e the distance between the distance between the and armrest with integrated $40  \Box 42,5  \Box$ | 45 □ 48<br>he two side guards is<br>ated mudguard<br>  45 □ 47,5 | a 1.5 cm wider.<br>□ 50                                                  |                                                    | n                       |
| Footplate distance (DP)<br>(Real distance between seat and footplate) - IN                                                                                                                                                                                                                                                                                                                                                        | · · ·                                                                                                                                       | 5cm - adjustment step<br>om the footplate to the flo                                              |                                                                  | (Minimum Fror                                                            | nt height = DI                                     | <mark>2 + 4cm)</mark>   |
| Setting                                                                                                                                                                                                                                                                                                                                                                                                                           | ☆ Standard                                                                                                                                  | □ Prudential                                                                                      | □ Active                                                         |                                                                          |                                                    |                         |
| Backrest Height (TS)                                                                                                                                                                                                                                                                                                                                                                                                              | Std.Value 33,5                                                                                                                              | (min 26-max 47)                                                                                   | adjustment step                                                  | s 1.5cm                                                                  |                                                    |                         |
| Camber                                                                                                                                                                                                                                                                                                                                                                                                                            | ☆ 0° □ 2°                                                                                                                                   | □ 4°                                                                                              |                                                                  |                                                                          |                                                    |                         |
| Front frame                                                                                                                                                                                                                                                                                                                                                                                                                       |                                                                                                                                             |                                                                                                   |                                                                  |                                                                          |                                                    |                         |
| Front height - Tick the box with th                                                                                                                                                                                                                                                                                                                                                                                               | ne required heigh                                                                                                                           |                                                                                                   |                                                                  | 90°                                                                      |                                                    |                         |
| Front height - Tick the box with the The possible difference in height between I                                                                                                                                                                                                                                                                                                                                                  |                                                                                                                                             | rame is 3cm (with same                                                                            |                                                                  | (                                                                        | 15)                                                |                         |
| The possible difference in height between l                                                                                                                                                                                                                                                                                                                                                                                       | HIGH frame and LOW f                                                                                                                        | rame is 3cm (with same                                                                            | Small                                                            | embly hole).                                                             | 15)                                                |                         |
| The possible difference in height between I<br>LOW FRAME 90°<br>Front height (min 44,5 - max 50)                                                                                                                                                                                                                                                                                                                                  | HIGH frame and LOW f                                                                                                                        | rame is 3cm (with same<br>rk (H95)                                                                | Casters                                                          | embly hole).                                                             |                                                    |                         |
| The possible difference in height between l<br>LOW FRAME 90°<br>Front height (min 44,5 - max 50)<br>Footplate distance (min 34,5 )                                                                                                                                                                                                                                                                                                | HIGH frame and LOW f                                                                                                                        | rame is 3cm (with same<br>rk (H95)<br>₽5 □~46                                                     | Casters<br>3"                                                    | embly hole).<br>I size fork (H1                                          | □~47                                               |                         |
| The possible difference in height between I<br>LOW FRAME 90°<br>Front height (min 44,5 - max 50)<br>Footplate distance (min 34,5 )<br>U-TUBE Aluminium footplate<br>Footplate distance (min 18 ÷ max 35)                                                                                                                                                                                                                          | HIGH frame and LOW f                                                                                                                        | rame is 3cm (with same<br>rk (H95)<br>15                                                          | Casters<br>3"<br>4"                                              | embly hole).                                                             | □~47<br>□~48                                       | □~49<br>□ 50            |
| The possible difference in height between I<br>LOW FRAME 90°<br>Front height (min 44,5 - max 50)<br>Footplate distance (min 34,5 )<br>U-TUBE Aluminium footplate                                                                                                                                                                                                                                                                  | HIGH frame and LOW f                                                                                                                        | rame is 3cm (with same<br>rk (H95)<br>₽5 □~46                                                     | Casters<br>3"                                                    | embly hole).<br>I size fork (H1                                          | □~47                                               | □~49<br>□~50            |
| The possible difference in height between I<br>LOW FRAME 90°<br>Front height (min 44,5 - max 50)<br>Footplate distance (min 34,5 )<br>U-TUBE Aluminium footplate<br>Footplate distance (min 18 ÷ max 35)<br>DPmax = Front height - 10cm<br>HIGH FRAME 90°                                                                                                                                                                         | HIGH frame and LOW f                                                                                                                        | rame is 3cm (with same<br>rk (H95)<br>15                                                          | Casters<br>3"<br>4"                                              | embly hole).<br>I size fork (H1                                          | □~47<br>□~48                                       |                         |
| The possible difference in height between I<br><b>LOW FRAME 90°</b><br>Front height (min 44,5 - max 50)<br>Footplate distance (min 34,5 )<br><i>U-TUBE Aluminium footplate</i><br>Footplate distance (min 18 ÷ max 35)<br>DPmax = Front height - 10cm<br><b>HIGH FRAME 90°</b><br>Front height (min 47,5 - max 53)                                                                                                                | HIGH frame and LOW f<br>SPORT for<br>Casters<br>3" — ~4<br>4" — ~4<br>5"                                                                    | rame is 3cm (with same<br>rk (H95)<br>15                                                          | Casters<br>3"<br>4"<br>5"                                        | embly hole).<br>I size fork (H1                                          | □~47<br>□~48                                       |                         |
| The possible difference in height between I<br>LOW FRAME 90°<br>Front height (min 44,5 - max 50)<br>Footplate distance (min 34,5 )<br>U-TUBE Aluminium footplate<br>Footplate distance (min 18 ÷ max 35)<br>DPmax = Front height - 10cm<br>HIGH FRAME 90°<br>Front height (min 47,5 - max 53)<br>Footplate distance (min 37,5 )<br>U-TUBE Aluminium footplate                                                                     | HIGH frame and LOW f<br>SPORT for<br>Casters<br>3" – ~4<br>4" – ~4<br>5"<br>Casters                                                         | rame is 3cm (with same<br>rk (H95)<br>15                                                          | Casters<br>3"<br>4"<br>5"<br>Casters                             | embly hole).<br>I size fork (H1<br>                                      | □ ~47<br>□ ~48<br>□ ~49                            |                         |
| The possible difference in height between I<br>LOW FRAME 90°<br>Front height (min 44,5 - max 50)<br>Footplate distance (min 34,5 )<br>U-TUBE Aluminium footplate<br>Footplate distance (min 18 ÷ max 35)<br>DPmax = Front height - 10cm<br>HIGH FRAME 90°<br>Front height (min 47,5 - max 53)<br>Footplate distance (min 37,5 )                                                                                                   | HIGH frame and LOW f<br>Casters<br>3" -4<br>4" -4<br>5"<br>Casters<br>3" -4                                                                 | rame is 3cm (with same<br>rk (H95)<br>15                                                          | Casters<br>3"<br>4"<br>5"<br>Casters<br>3"                       | embly hole).<br>I size fork (H1<br>                                      | □ ~47<br>□ ~48<br>□ ~49<br>□ ~50                   | □~50                    |
| The possible difference in height between I<br><b>LOW FRAME 90°</b><br>Front height (min 44,5 - max 50)<br>Footplate distance (min 34,5 )<br><i>U-TUBE Aluminium footplate</i><br>Footplate distance (min 18 ÷ max 35)<br>DPmax = Front height - 10cm<br><b>HIGH FRAME 90°</b><br>Front height (min 47,5 - max 53)<br>Footplate distance (min 37,5 )<br><i>U-TUBE Aluminium footplate</i><br>Footplate distance (min 21 ÷ max 38) | HIGH frame and LOW f<br>SPORT for<br>Casters<br>3" — ~4<br>4" — ~4<br>5"<br>Casters<br>3" — ~4<br>4" — ~4<br>5"<br>Casters<br>3" — ~4<br>5" | rame is 3cm (with same<br>rk (H95)<br>15                                                          | Small<br>Casters<br>3"<br>4"<br>5"<br>Casters<br>3"<br>4"<br>5"  | embly hole).<br>I size fork (H1*<br>45,5<br>46,5<br>46,5<br>48,5<br>49,5 | □ ~47<br>□ ~48<br>□ ~49<br>□ ~50<br>□ ~51<br>□ ~52 | □ ~50<br>□ ~52<br>□ ~53 |