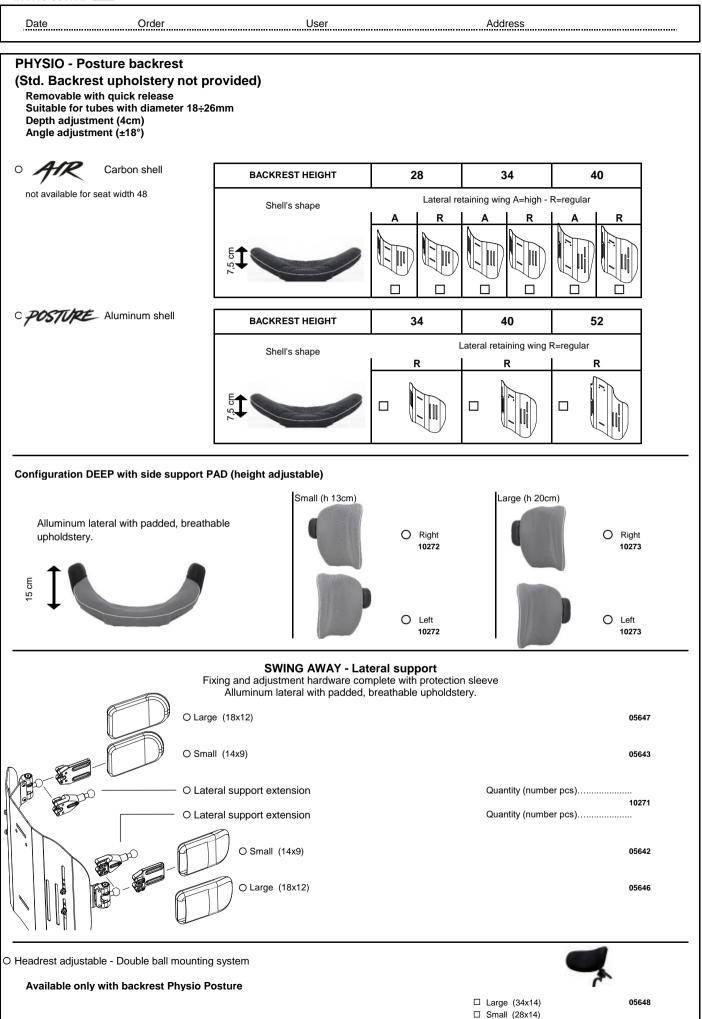

| _                                                                                                                                                                                                                    |                                                                                                               |                                                                                          |                                                                                                                         |                |
|----------------------------------------------------------------------------------------------------------------------------------------------------------------------------------------------------------------------|---------------------------------------------------------------------------------------------------------------|------------------------------------------------------------------------------------------|-------------------------------------------------------------------------------------------------------------------------|----------------|
| Date                                                                                                                                                                                                                 | Order                                                                                                         | User                                                                                     | Address                                                                                                                 |                |
| CUSTOMIZE COLORS                                                                                                                                                                                                     |                                                                                                               |                                                                                          |                                                                                                                         |                |
| <ul> <li>1 Fork colour<br/>☆ Opaque black<br/>O Bright silver<br/>O POLAR white<br/>O Bright red<br/>O Tekno anthra<br/>O Matt grey</li> <li>2 Colour rear wheels<br/>To be matched only with<br/>☆ Black</li> </ul> |                                                                                                               | O Bright blue<br>O Bright fuchsia<br>O Bright lime<br>O Matt Midnight blue<br>O Matt red |                                                                                                                         |                |
| O Bright silver<br>O POLAR white<br>O Bright red<br>O Tekno anthra<br>O Matt grey                                                                                                                                    |                                                                                                               | O Bright blue<br>O Bright fuchsia<br>O Bright lime<br>O Matt Midnight blue<br>O Matt red | P                                                                                                                       | 0              |
| Rear wheels axle                                                                                                                                                                                                     |                                                                                                               |                                                                                          |                                                                                                                         |                |
| Aluminum rear wheels a                                                                                                                                                                                               |                                                                                                               |                                                                                          |                                                                                                                         | 51070          |
| O Carbon fiber rear wheel                                                                                                                                                                                            |                                                                                                               |                                                                                          | Lightest configuration                                                                                                  | 07647          |
| Backrest adjustment an<br>☆ Backrest with double loo<br>□ Backrest with upright loo<br>□ Fixed back(non-folding                                                                                                      | cking (upright and folded<br>cking system ONLY (no                                                            | i)<br>locking when folded)                                                               | with rake adjustable from -4° to +16°<br>with rake adjustable from -4° to +16°<br>with rake adjustable from -4° to +16° |                |
| Backrest<br>☆ Adjustable velcro straps                                                                                                                                                                               | s and padded transpiring                                                                                      | ı upholstery                                                                             | <ul> <li>☆ Aluminium backrest</li> <li>○ Titanium backrest</li> <li>○ Carbon fibre backrest</li> </ul>                  | 06811<br>04389 |
| Carbon shel<br>Depth adjus                                                                                                                                                                                           | <b>Desture backrest (NOT R</b><br>I - Lateral retaining 7,5cn<br>tment ±1cm Angle adjust<br>for seat width 48 | n                                                                                        | Installation on:                                                                                                        |                |
| H 28<br>Backrest Height (TS)<br>min 34                                                                                                                                                                               | H 34<br>Backrest Height (TS)<br>min 38<br>()                                                                  | H 40<br>Backrest Height (TS)<br>min 44<br>()                                             | ☆ Backrest tubes                                                                                                        |                |
| . ,                                                                                                                                                                                                                  | I retaining wing A=high - R=                                                                                  |                                                                                          | O Titanium backrest                                                                                                     | 06811          |
|                                                                                                                                                                                                                      |                                                                                                               |                                                                                          | O Carbon fibre backrest                                                                                                 | 04389          |
|                                                                                                                                                                                                                      |                                                                                                               |                                                                                          |                                                                                                                         |                |
| Handle tube<br>☆ Tubes with standard ha<br>□ Tubes with short handle                                                                                                                                                 | 2                                                                                                             |                                                                                          |                                                                                                                         |                |
| <ul> <li>SPORT tubes Without p</li> <li>Carbon fibre tubes with</li> <li>Not available with: F</li> </ul>                                                                                                            |                                                                                                               | Weight reduction approx<br>SIO - Posture backrest                                        |                                                                                                                         | 04390          |
| O Folding handles<br>Not available with: Push                                                                                                                                                                        | handles for companion                                                                                         | Minimum backrest heig                                                                    | yht 30,5cm                                                                                                              | 02958          |